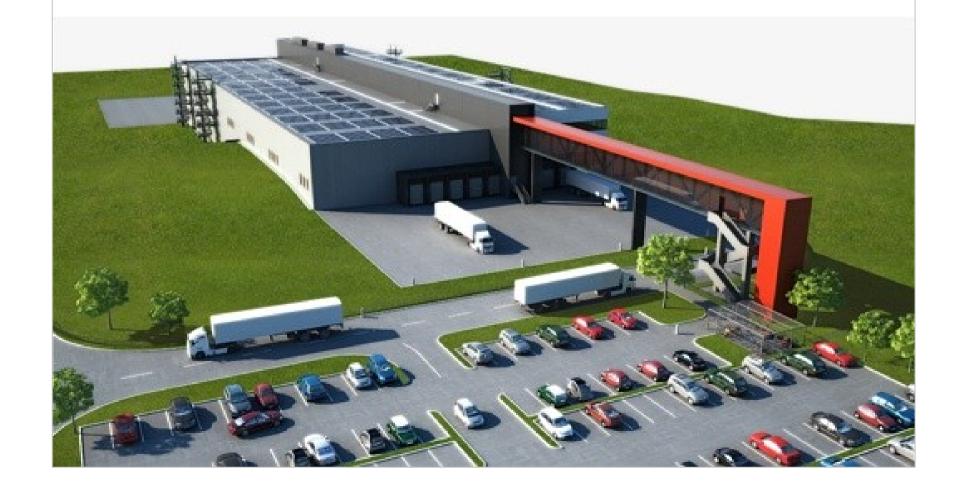

## Dematic – Ernst Sutter AG Schwitzerland

Company for meat processing and production

**Employees: 800** 

Turnover: 638 Mio. Swiss franc

#### **Installed Stöbich-Products:**

- Type OS T30