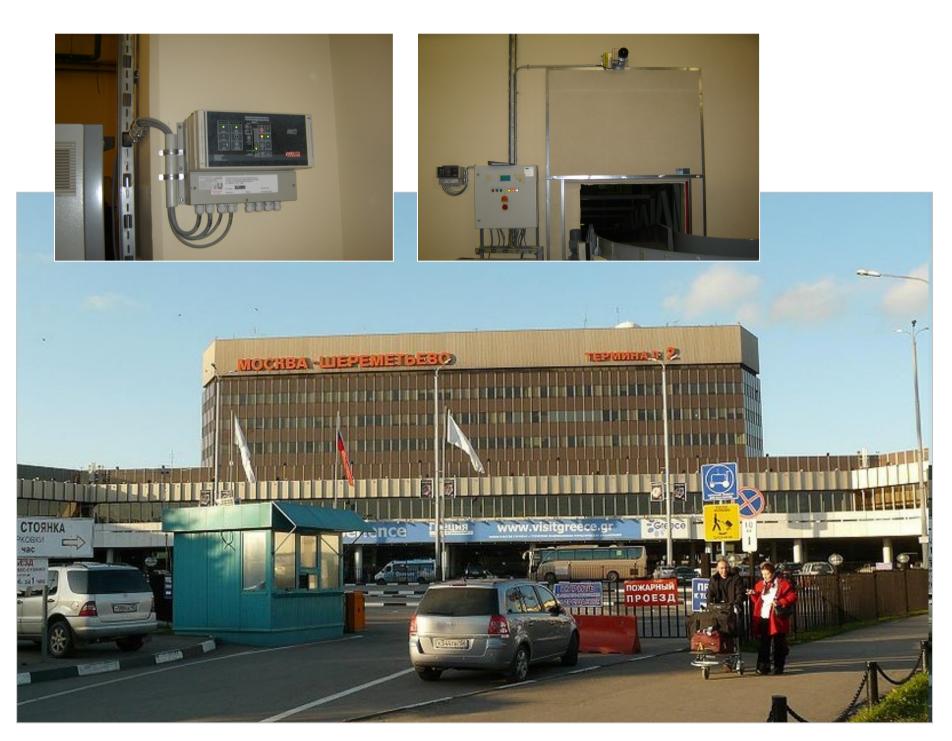

### Airport Scheremetjewo Russia

**Built: 1959** 

30 km northwest of Moskau

Sheremetyevo-2 was built by German companies

#### **Installed Stöbich-Products:**

- Type Universal B and Q