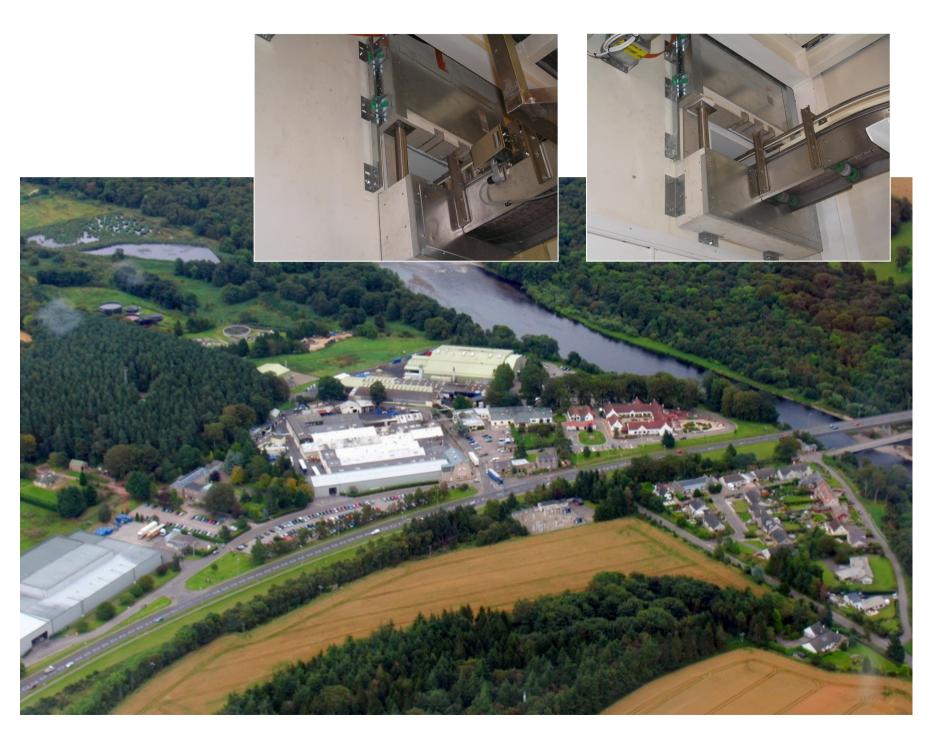

**Employees: 800** 

Turnover: 638 Mio. Swiss franc

#### **Installed Stöbich-Products:**

- Type OS T30





### Grand Chais de France

**Largest wine exporter in France** 

Produce among others for Lidl and Aldi markets

Turnover: 650 Mio. Euro (2006)

#### **Installed Stöbich-Products:**

- Type EH





# Airport Arlanda Stockholm (Schweden)

**Built: 1960** 

41 km north of Stockholm

**Installed Stöbich-Products:** 

- Type OS





# Catering Center Singapur Airline - Singapur

45,000 meals are produced during the day

**Multiple "Airline of the Year"** 

Largest airline of the city of Singapore

**Installed Stöbich-Products:** 

- Type EH





### Baxters Food Group Fochabers – Great Britain

Foundet 1868

Traditional soup and jam maker

**Installed Stöbich-Products:** 

- Ecclos S





# Columbia Sportswear France

## Manufacturer of sports and leisure textiles

**Installed Stöbich-Products:** 

- RGT





# Stateside Food – Great Britain

A big pizza maker from Great Britain

#### **Installed Stöbich-Products:**

- Type Universal B





## L-Imprimerie Le Figaro -Helsinki

Printer of the newspaper Le Figaro

**Completition: 2009** 

**Installed Stöbich-Products:** 

- Type BZ





## VW factory Kaluga - Russia

An annual capacity of approximately 115,000 vehicles

**Completition: 2009** 

**Installed Stöbich-Products:** 

- Fibershield E





## HIPP factory Georg Hipp OHG

Foundet: 1932

Employees: approx. 2.000



#### **Installed Stöbich-Products:**

- Type Universal B



### Nestlé Suisse S.A.

largest food company in the world

Employees: approx. 278 000

Turno