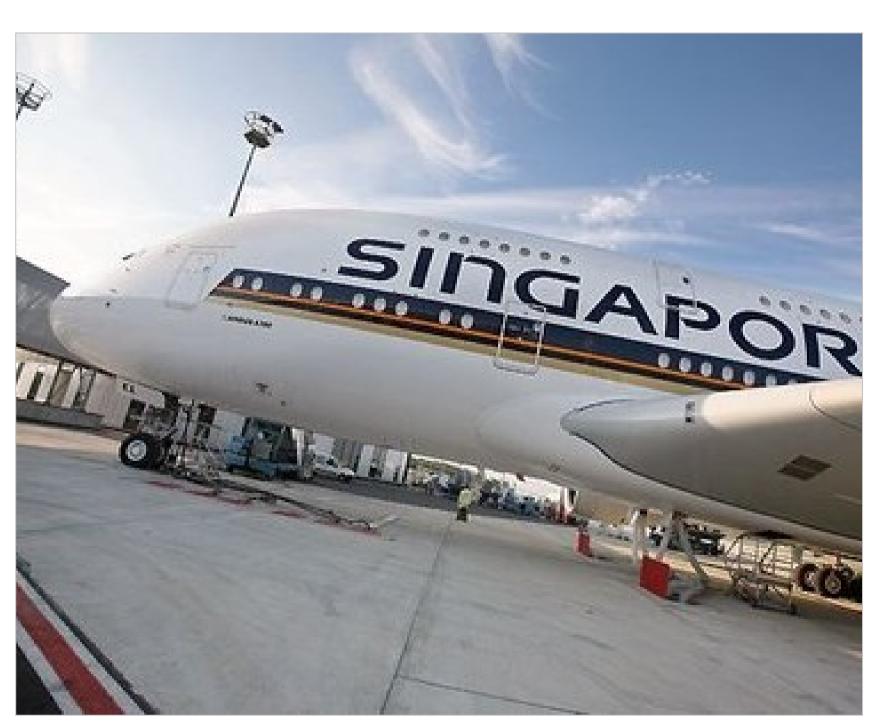

# Catering Center Singapur Airline - Singapur

45,000 meals are produced during the day

**Multiple "Airline of the Year"** 

Largest airline of the city of Singapore

**Installed Stöbich-Products:** 

- Type EH