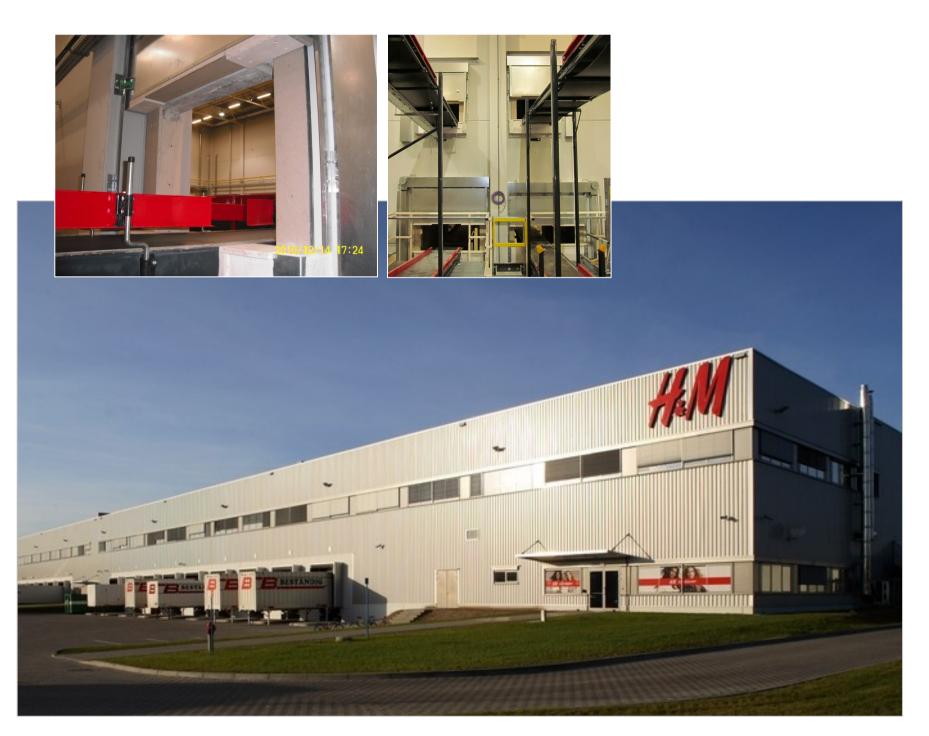

### H&M – Gadki (Poland)

**Textile retailer** 

Employees: approx. 73.000

Turnover: approx. 10,8 Billion EUR (2008)

**Installed Stöbich-Products:** 

- ECClos-S