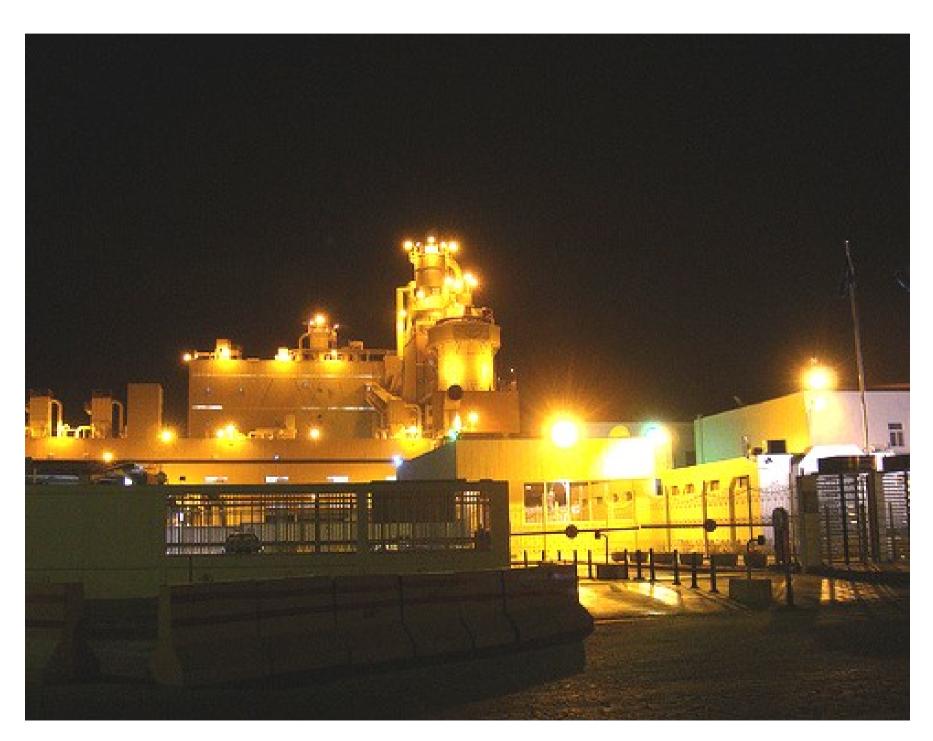

### Airport Doha in Qatar

2 extra long, Airbus A380 capable runways

**Completition: 2015** 

Building-costs: 5 Billion €

#### **Installed Stöbich-Products:**

- ECClos-S and
- Universal EH