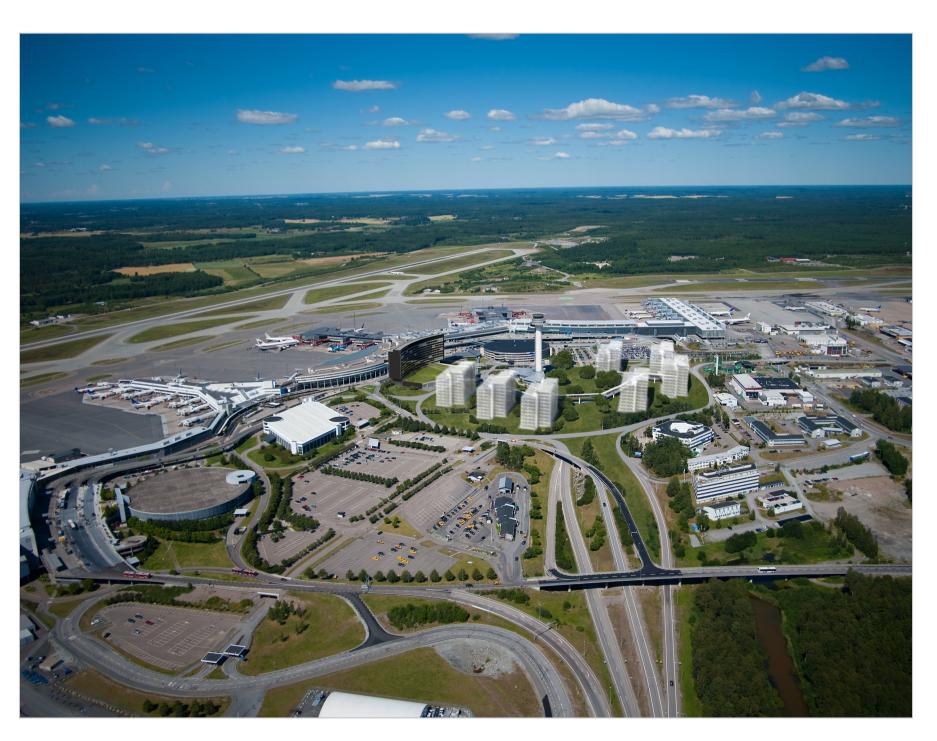

# Airport Arlanda Stockholm (Schweden)

**Built: 1960** 

41 km north of Stockholm

**Installed Stöbich-Products:** 

- Type OS