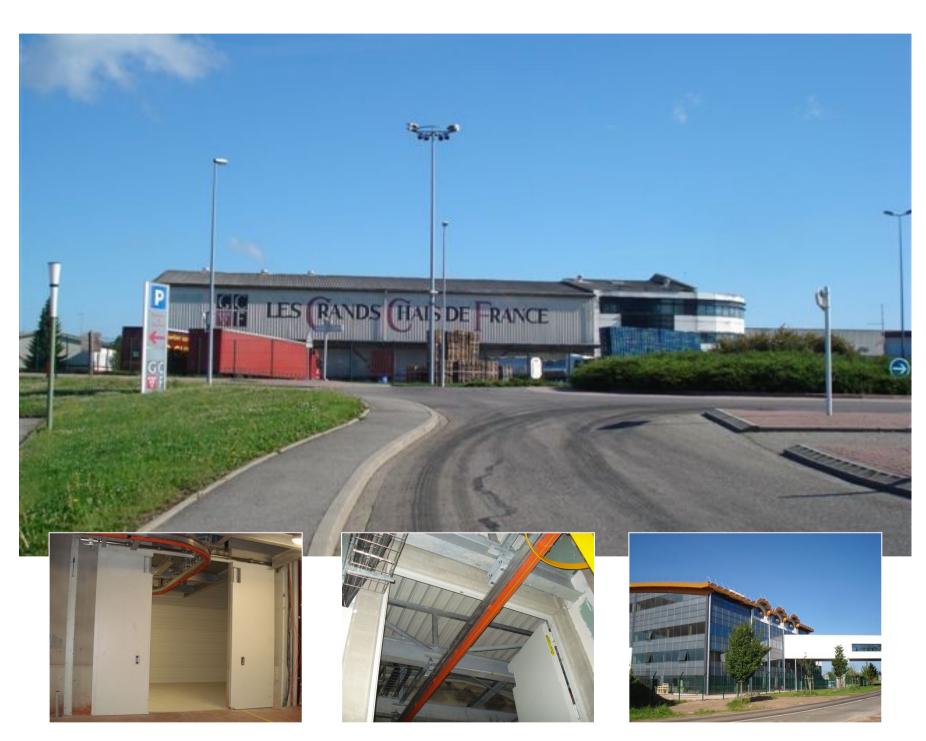

### Grand Chais de France

**Largest wine exporter in France** 

Produce among others for Lidl and Aldi markets

Turnover: 650 Mio. Euro (2006)

#### **Installed Stöbich-Products:**

- Type EH