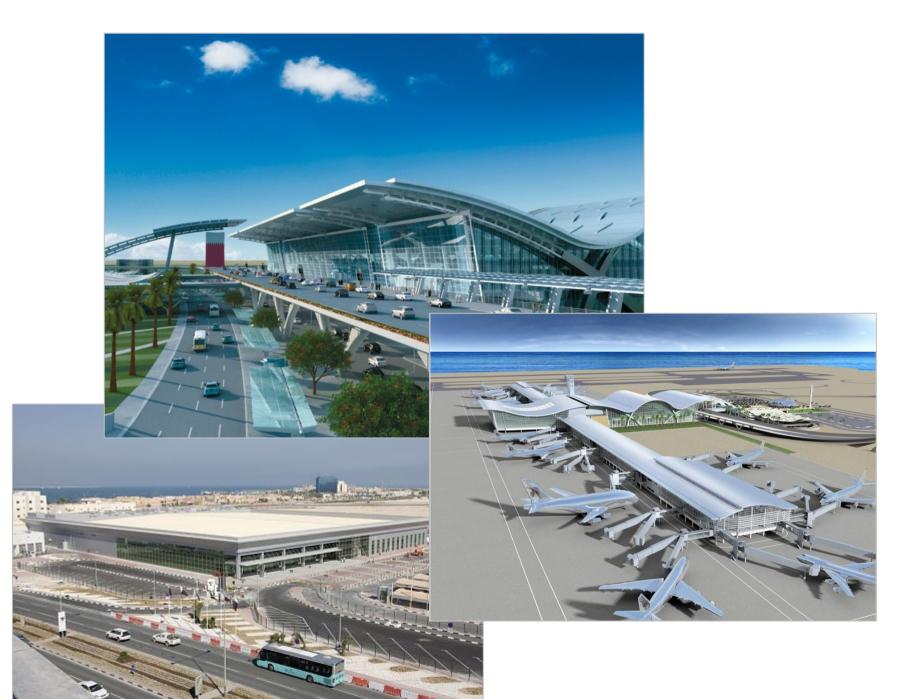

### Airport Doha in Qatar

2 extra long, Airbus A380 capable runways

**Completition: 2015** 

Building-costs: 5 Billion €

#### **Installed Stöbich-Products:**

- ECClos-S and
- Universal EH