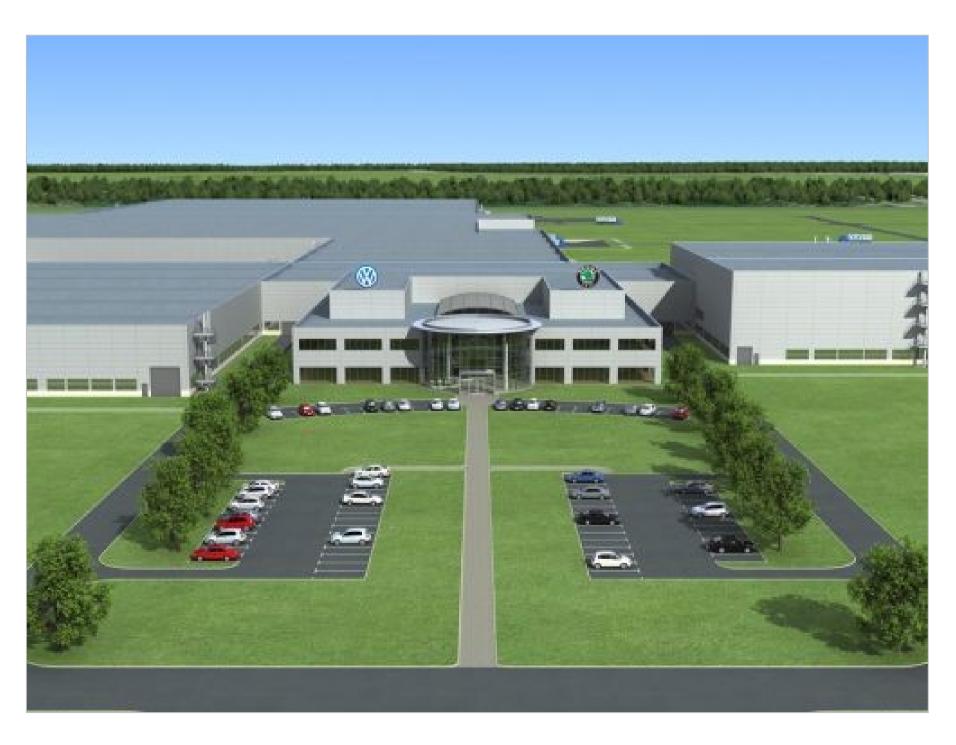

## VW factory Kaluga - Russia

An annual capacity of approximately 115,000 vehicles

**Completition: 2009** 

**Installed Stöbich-Products:** 

- Fibershield E